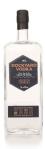

#### **DOCKYARD VODKA - RRP 29,95**

Dockyard Vodka is produced by the Copper Rivet Distillery, located in a repurposed 19th-century dockyard pumphouse in Chatham, Kent. The distillery is known for its grain-to-glass process, meaning they handle every step of production from fermenting the grain to bottling the final product.

A beautiful vodka from Kent's Copper Rivet Distillery, named after its scenic dockyard location and...

Weight 1,4 kg

Dimensions 7 × 14 × 26 cm
Producer Copper Rivet Distillery

Brand Dockyard
Country of Origin England
Product Type Vodka
Content 700 ml
Alcohol Content (ABV) 40%
Units per box 6 units

Add to Cart Read More

Price: Please login to see prices.