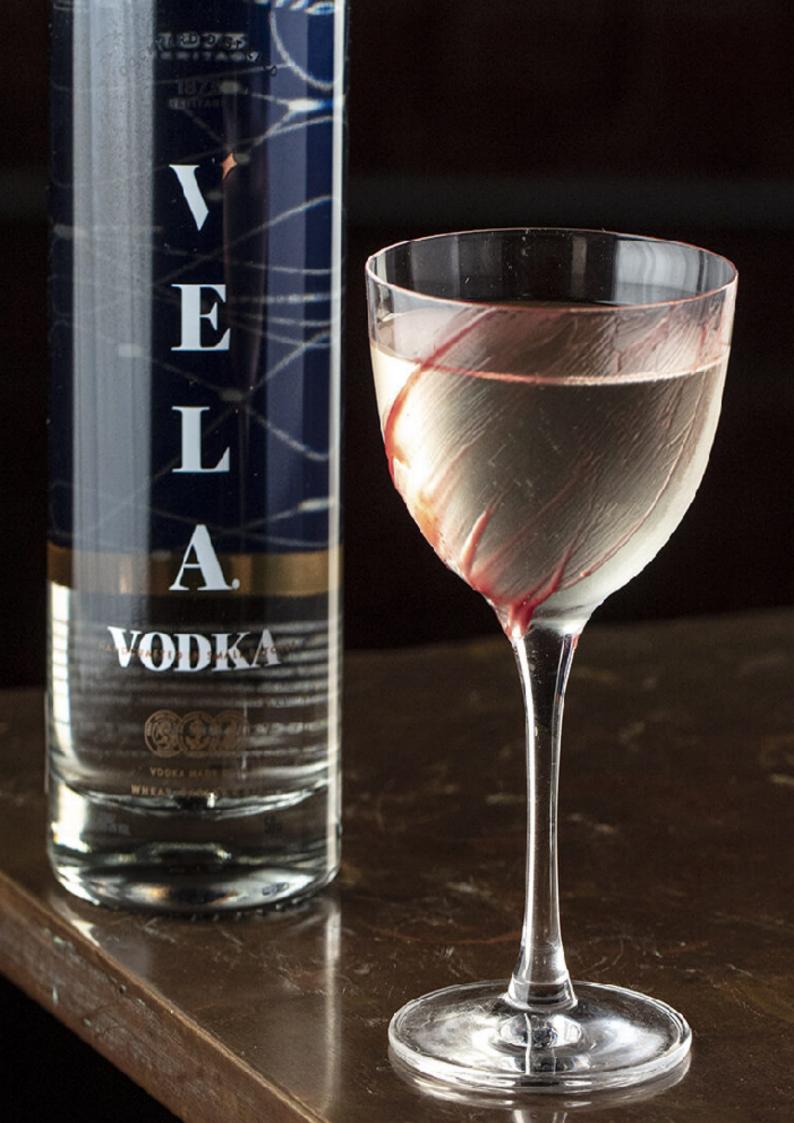

## **VELA VODKA**

Vela Vodka is inspired by a constellation used for navigation by sailors since Roman times. Delightfully distinctive and full of complexity, crafted in small batches, only the best early harvest Kentish wheat, barley and rye is hand selected which is carefully distilled before being charcoal filtered for this vodka.

The result is a delightfully distinctive drink full of flavour and complex in character.

Enjoy Vela Vodka with just a bit of ice or shake with ice and fresh lime juice, strain, add crushed iced and top with ginger beer and a wedge of lime.

## **VELA VODKA - RRP 29,99**

Inspired by a constellation used for navigation by sailors since Roman times. Vela Vodka is delightfully distinctive and full of complexity.

Crafted in small batches, Copper Rivet Distillery hand selects only the best early harvest Kentish wheat, barley and rye, which is carefully distilled before being charcoal filtered for the vodka. The result is a delightfully distinctive drink full of...