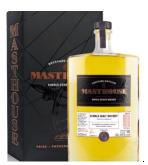

## **MASTHOUSE SINGLE MALT BATCH 02 - RRP 49,95**

asthouse Single Malt Batch 02 is made in accordance with the Invicta Whisky Charter® Masthouse Whisky is a rare single estate whisky which is natural, unfiltered and strikes the perfect balance of rich complexity and approachability.

Masthouse Whisky is made with specially grown Kentish grain, and is a beguiling spirit inspired by the ancient craft of ship mast-making at Chatham's Royal...

Producer Brand

Country of Origin Product Type Alcohol Content (ABV)

Whiskey Category

Content Units per box

Add to Cart Read More

**Price:** Please login to see prices.

Copper Rivet Distillery

Masthouse England Whiskey 45% Single Malt 500 ml 6 units