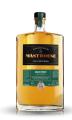

## **MASTHOUSE GRAIN WHISKY - RRP 47,95**

This redefines grain whisky.

Made to hero the influence of grains in whisky making; wheat, barley and rye.

A jazz, this is bursting with handsome flavours; sweet and creaminess from wheat, nuttiness from barley, and a touch of rye's herbal spiciness.

The signature long fermentation and careful distillation in the column still means it carries the distillery's signature ultra...

Weight Dimensions Producer

Brand Country of Origin

Product Type
Whiskey Category
Content

Alcohol Content (ABV)

Units per box

Add to Cart Read More

Price: Please login to see prices.

1,4 kg

 $7 \times 14 \times 26$  cm

Copper Rivet Distillery

Masthouse England Whiskey Multiple Grain 500 ml

42% 6 units