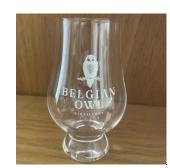

## **BELGIAN OWL GLASS RRP 6,50**

The Official Belgian Owl drinking glass is perfect for savoring the exquisite range of Belgian Owl. This celebrated Belgian Single Malt Whisky is distilled from locally grown barley. Renowned for its dedication to quality and sustainability, Belgian Owl adheres to fair trade practices.

Brand Product Type Units per box

Add to Cart Read More

**Price:** Please login to see prices.

Belgian Owl Merchandise 1 unit