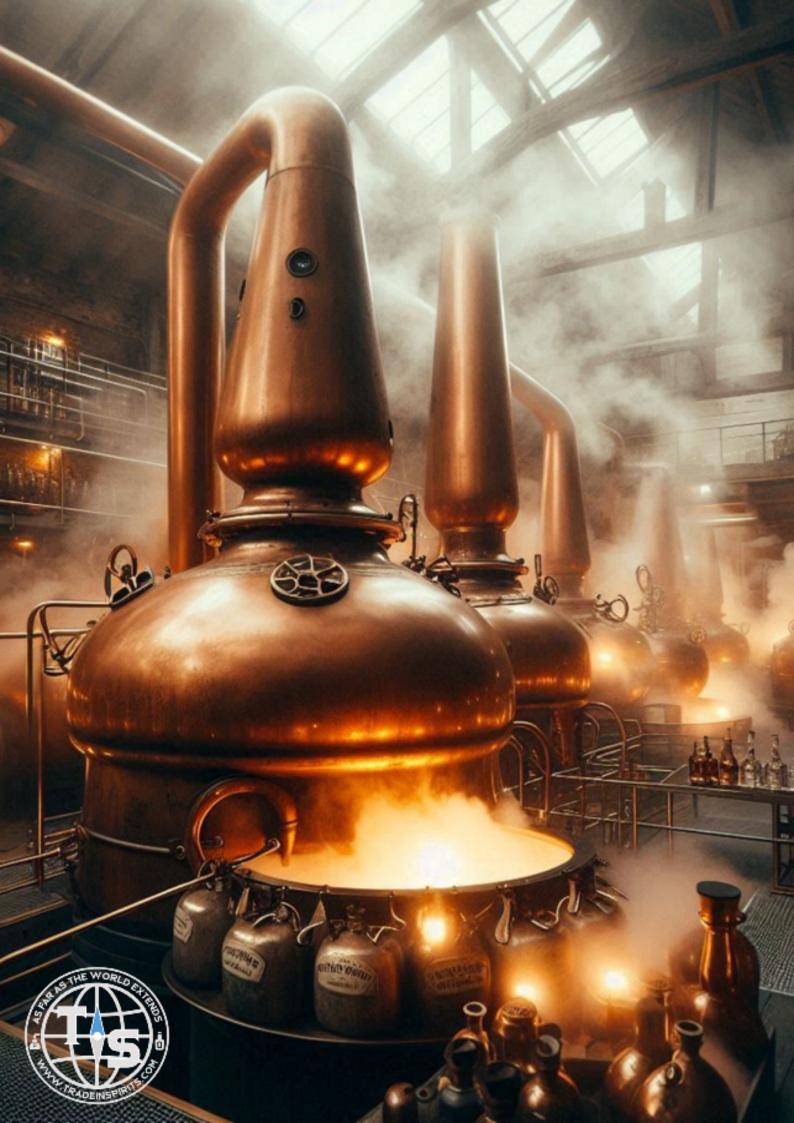

#### Distillation

To stay as close as possible to old traditions, Belgian Owl uses two authentic Scottish stills, transferred from the former Caperdonich distillery in Speyside, Scotland. This process creates a unique, pure, smooth, and balanced whisky of the highest quality in the beautiful Hesbaye region.