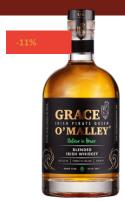

#### **GRACE O'MALLEY BLENDED IRISH WHISKEY - RPP 35,99**

Grace O'Malley Blended Irish Whiskey uses a combination of multiple batches of whiskey of varying ages, ranging from three to ten years old. It also uses a variety of double distilled, triple distilled and grain whiskeys, creating complex balance which unfolds in a smooth, fruity

The Grace O'Malley brand is dedicated to the legendary Irish pirate queen, Grainne Ní Mháille/Grace...

Producer Grace O'Malley Grace O'Malley **Brand** 

Country of Origin Ireland Product Type Whiskey Alcohol Content (ABV) 40% Blended Whiskey Category 700 ml Content 6 units Units per box