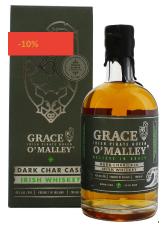

#### **GRACE O'MALLEY DARK CHAR CASK LIMITED EDITION - RRP** 59,99

Grace O'Malley Dark Char Cask is a superior blend, combining multiple batches of whiskey of varying age statements of up to 10 years. It delivers a wonderful balance of fruit, age-character, flavour complexity and smoothness. Distinctive in Ireland due to its high content of double-distilled malt, this distinctive blend is finished in deep charred American oak bourbon casks, delivering added...

Producer Grace O'Malley Brand Grace O'Malley Country of Origin Ireland **Product Type** Whiskey Alcohol Content (ABV) 42% Blended Whiskey Category Content 700 ml Units per box 6 units

Add to Cart **Read More** 