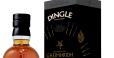

#### **DINGLE GRIANSTAD AN GHEIMHRIDH - RRP 85,95**

Dingle Grianstad an Gheimhridh.

In Irish, this means the winter solstice, which occurs when the sun is at its furthest point from Earth, leading to cooler days and longer periods of darkness. Grianstad an Gheimhridh marks the beginning of a time of decline; fields lay fallow, trees have shed their leaves, and wild animals have settled in for winter. In Dingle, this is a time for friends and...

Weight Dimensions Producer **Brand** 

Country of Origin **Product Type** Alcohol Content (ABV) Whiskey Category Content

Units per box Add to Cart

**Read More** Price: Please login to see prices. 2,2 kg 12 × 12 × 38 cm

**Dingle Distillery** Dingle Distillery Ireland Whiskey

50.5% Single Malt 700 ml 6 units