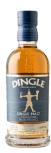

#### **DINGLE SINGLE MALT 'CORE' - RRP 53,95**

The Dingle Distillery has introduced a new addition to its 'Core' range with the Dingle Single Malt Whiskey, which is triple distilled.

This robust whiskey, at 46.3% ABV, is a blend of first-fill casks, specifically 39% Bourbon and 61% PX Sherry, sourced directly from Dingle, County Kerry, Ireland.

Years in the making, this Core Single Malt release is composed of malt whiskey aged in...

Producer Brand

> Country of Origin **Product Type**

Alcohol Content (ABV) Aeging (Year Old, YO) Whiskey Category

Content Units per box

Add to Cart **Read More** 

Price: Please login to see prices.

**Dingle Distillery Dingle Distillery** Ireland

Whiskey 46.3%

No-age statement (NAS)

Single Malt 700 ml 6 units