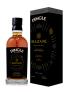

## **DINGLE DISTILLERY BEALTAINE - RRP 95,95**

This third in its Wheel of the Year series, the Dingle Bealtaine Single Pot Still has matured in Bourbon casks with a Shiraz cask finish.

There are 5,500 bottles set to be released of this limited release that have been bottled at 52.5% ABV. Bealtaine Single Pot Still expresses sweet aromas of sun-dried raisins, sweet dates, and vanilla cream on the nose. On the palate, it is warm with a...

Weight 2,2 kg

Producer Dingle Distillery
Brand Dingle Distillery
Country of Origin Ireland

Product Type Whiskey
Alcohol Content (ABV) 52.5%

Whiskey Category Shiraz Cask, Single Pot Still Content 700 ml Units per box 6 units