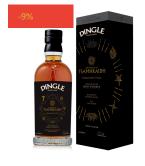

## DINGLE GRIANSTAD AN TSAMHRAIDH SINGLE POT STILL WHISKEY - RRP 84,95

Dingle Grianstad an tSamhraidh is an limited release that pays homage to the summer solstice and longest day of the year. In Celtic tradition this is considered the peak of summer, and is revered for its plentiful hours of life-giving sunlight.

Grianstad an tSamhraidh is the last great festival before daylight begins to dwindle, so we celebrate it enthusiastically as the crops begin to...

Weight 2,2 kg

Producer Dingle Distillery
Brand Dingle Distillery
Country of Origin Ireland
Product Type Whiskey

Alcohol Content (ABV) 52.5%
Whiskey Category Single Pot Still
Content 700 ml
Units per box 6 units

Add to Cart Read More

Price: Please login to see prices.