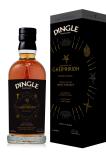

#### **DINGLE GRIANSTAD AN GHEIMHRIDH - RRP 85,95**

Dingle Grianstad an Gheimhridh.

In Irish, this means the winter solstice, which occurs when the sun is at its furthest point from Earth, leading to cooler days and longer periods of darkness. Grianstad an Gheimhridh marks the beginning of a time of decline; fields lay fallow, trees have shed their leaves, and wild animals have settled in for winter. In Dingle, this is a time for friends and...

Weight Dimensions Producer Brand

Country of Origin Product Type Alcohol Content (ABV) Whiskey Category Content

Units per box

Add to Cart

Read More

Price: Please login to see prices.

2,2 kg 12 × 12

12 × 12 × 38 cm Dingle Distillery Dingle Distillery

Ireland Whiskey 50.5% Single Malt 700 ml 6 units