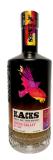

#### **BLACKS CITRUS GALAXY SINGLE MALT - RRP 44,99**

Blacks Citrus Galaxy Single Malt: Introducing a whiskey that Blacks Brewery & Distillery has been working on for quite some time. Citrus Galaxy – an adventurous Single Malt Irish Whiskey that's out of this world! Aged in blacks IPA beer casks to give a wonderful zesty kick of galaxy hops. Pop the cork & get ready for lift off!

Weight Dimensions Producer Brand

Country of Origin Product Type Alcohol Content (ABV) Whiskey Category Content

Add to Cart Read More

Units per box

Price: Please login to see prices.

1,8 kg

12 × 12 × 38 cm

Blacks Brewery & Distillery Blacks Brewery & Distillery

Ireland Whiskey 43% Single Malt 700 ml 6 units