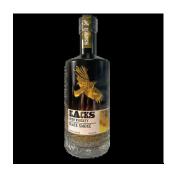

#### **BLACKS BLACK SMOKE - RRP 44,99**

Blacks Black Smoke is a powerful Irish Whiskey bursting with rich peaty smoke and sweet oak. With a long lingering finish this distinctive Irish Whiskey is not for the faint hearted. Pull the pin on this smoke grenade and toss it back!

Producer **Brand** 

Country of Origin **Product Type** Alcohol Content (ABV) Whiskey Category

Content Units per box

Add to Cart **Read More** 

Price: Please login to see prices.

Blacks Brewery & Distillery Blacks Brewery & Distillery

Ireland Whiskey 43%

Blended, Peated

700 ml 6 units