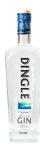

## **DINGLE DISTILLERY GIN- RRP 36,72**

Dingle Distillery Gin is a classic Irish gin that grows in stature year on year from one of the most beautiful parts of Ireland situated on the Wild Atlantic Way in Dingle, County Kerry.

Cocktails

About the product

Made with water from the distillery's own well and infused with local botanicals such as rowan berries from the mountain ash trees, fuchsia, bog myrtle, heather and...

Weight Dimensions Producer Brand Country of Origin Product Type Alcohol Content (ABV) Content Units per box 1,8 kg 12 × 12 × 38 cm Dingle Distillery Dingle Distillery Ireland Gin 42% 700 ml 6 units