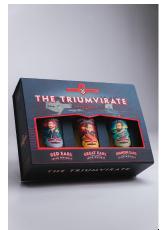

#### KINSALE SPIRIT CO. THE TRIUMVIRATE - RRP 19,99

Kinsale Spirit Co. The Triumvirate: Three small bottles of Red Earl, Great Earl and Spanish Earl Irish Whiskey.

Producer Brand Country of Origin Product Type Alcohol Content (ABV) Whiskey Category Content Units per box

Add to Cart Read More

Price: Please login to see prices.

Kinsale Spirit Co. Kinsale Spirit Co. Ireland

Mini Set, Trio Pack 40%, 43% Single Malt

3 x 50ml 12 units