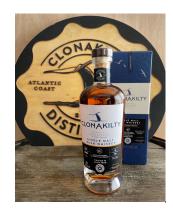

#### **CLONAKILTY SINGLE CASK SINGLE MALT IRISH WHISKEY** (BROUWERIJ KEES) AT CASK STRENGTH - RRP 73,99

Clonakilty Single Cask whiskey is a collaboration between Clonakilty Distillery and Kees Brewery in the Netherlands. Finished in Kees' finest Imperial Stout casks before being bottled at Cask Strength, without chill filtration, exclusively for Whisky Center. Flavours of cocoa, toffee apples and a hint of tart fruits.

Producer Clonakilty Distillery Clonakilty **Brand** 

Country of Origin Ireland Product Type Whiskey Alcohol Content (ABV) 56.4%

Whiskey Category Cask Strength, Single Malt

Content 700 ml 6 units Units per box