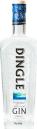

#### **DINGLE DISTILLERY GIN- RRP 36,72**

Dingle Distillery Gin is a classic Irish gin that grows in stature year on year from one of the most beautiful parts of Ireland situated on the Wild Atlantic Way in Dingle, County Kerry.

Cocktails

About the product

Made with water from the distillery's own well and infused with local botanicals such as rowan berries from the mountain ash trees, fuchsia, bog myrtle, heather and...

Weight 1,8 kg

Dimensions 12 × 12 × 38 cm Producer **Dingle Distillery** Brand **Dingle Distillery** Country of Origin Ireland

**Product Type** Gin Alcohol Content (ABV) 42% 700 ml Content 6 units Units per box

Add to Cart **Read More** 