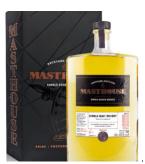

#### **MASTHOUSE SINGLE MALT BATCH 02 - RRP 49,95**

asthouse Single Malt Batch 02 is made in accordance with the Invicta Whisky Charter® Masthouse Whisky is a rare single estate whisky which is natural, unfiltered and strikes the perfect balance of rich complexity and approachability.

Masthouse Whisky is made with specially grown Kentish grain, and is a beguiling spirit inspired by the ancient craft of ship mast-making at Chatham's Royal...

Producer **Brand** 

Country of Origin **Product Type** Alcohol Content (ABV) Whiskey Category Content

Add to Cart **Read More** 

Units per box

Price: Please login to see prices.

Copper Rivet Distillery Masthouse England

Whiskey 45% Single Malt 500 ml 6 units