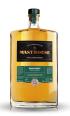

### **MASTHOUSE GRAIN WHISKY - RRP 47,95**

This redefines grain whisky.

Made to hero the influence of grains in whisky making; wheat, barley and rye.

A jazz, this is bursting with handsome flavours; sweet and creaminess from wheat, nuttiness from barley, and a touch of rye's herbal spiciness.

The signature long fermentation and careful distillation in the column still means it carries the distillery's signature ultra...

**Dimensions** 

Producer **Brand** 

Country of Origin **Product Type** Whiskey Category

Content

Alcohol Content (ABV) Units per box

Add to Cart **Read More** 

Price: Please login to see prices.

 $7 \times 14 \times 26$  cm

Copper Rivet Distillery

Masthouse **England** Whiskey Multiple Grain 500 ml

42%

6 units