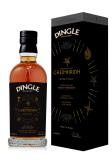

## **DINGLE DISTILLERY LÚNASA - RRP 89,99**

Dingle Distillery Lúnasa: This release celebrates the ancient Celtic festival of Lúnasa, which marks the beginning of the harvest season. Lúnasa is an homage to the mother of Lugh, a god of Irish mythology, who is said to have died of exhaustion after preparing Ireland's fields

Fourth in the Celtic Wheel of the Year series of limited-edition whiskeys distilled, matured,...

Weight Dimensions Producer Brand Country of Origin **Product Type** 

Alcohol Content (ABV) Whiskey Category

Content Units per box

Add to Cart **Read More** 

Price: Please login to see prices.

2,2 kg

12 × 12 × 38 cm **Dingle Distillery Dingle Distillery** 

Ireland Whiskey 50.5%

Bourbon Cask, Single Malt

700 ml 6 units