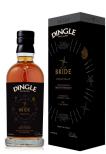

# **DINGLE LÁ 'LE BRÍDE - RRP 84,95**

Dingle Lá 'le Bríde: This limited release honors the Celtic festival of Lá 'le Bríde, also known as Imbolg, which marks the beginning of spring and the arrival of brighter, warmer days. Lá 'le Bríde Single Malt is a tribute to the joy of spring and the celebration of life.

Matured in bourbon casks with a rye cask finish, Lá 'le Bride Single Malt expresses light, sweet aromas of...

Producer Brand Country of Origin Product Type Alcohol Content (ABV) Whiskey Category Content

Units per box Add to Cart

Read More

Price: Please login to see prices.

**Dingle Distillery** Dingle Distillery

Ireland Whiskey 50.5% Single Malt 700 ml 6 units