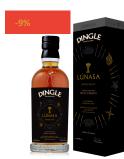

### DINGLE CÓNOCHT AN FOMHAIR SINGLE MALT WHISKEY. **FINISHED IN RUM CASKS - RRP 85,95**

Dingle Distillery and Trade in Spirits are delighted to present the second-last edition in the Celtic Wheel of the Year series – Cónocht an Fomhair Single Malt Whiskey, finished in Rum casks. Cónocht an Fómhair falls between the harvest festival of Lúnasa and the otherworldly festival of Samhain. As an equinox, it brings a natural balance to the land before descending into the depths of...

Weight **Dimensions** Producer **Brand** Country of Origin **Product Type** Alcohol Content (ABV) Whiskey Category

Content Units per box

Add to Cart **Read More** 

Price: Please login to see prices.

2,2 kg

 $12 \times 12 \times 38$  cm **Dingle Distillery** Dingle Distillery

Ireland Whiskey 50.5%

Rum Cask, Single Malt

700 ml

6 units