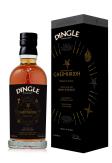

## **DINGLE GRIANSTAD AN GHEIMHRIDH - RRP 85,95**

Dingle Grianstad an Gheimhridh.

In Irish, this means the winter solstice, which occurs when the sun is at its furthest point from Earth, leading to cooler days and longer periods of darkness. Grianstad an Gheimhridh marks the beginning of a time of decline; fields lay fallow, trees have shed their leaves, and wild animals have settled in for winter. In Dingle, this is a time for friends and...

Weight
Dimensions
Producer
Brand
Country of Origin
Product Type
Alcohol Content (ABV)
Whiskey Category
Content
Units per box

Add to Cart Read More

**Price:** Please login to see prices.

2,2 kg 12 × 12 × 38 cm Dingle Distillery Dingle Distillery Ireland Whiskey

50.5% Single Malt 700 ml 6 units