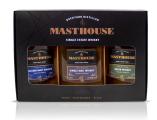

#### **Price:** Please login to see prices.

Masthouse Whisky Explorer's Pack contains of three 100 ml sample bottles of Masthouse Column Malt, Single Malt and Grain whiskey in a neat box.

Add to Cart Read More