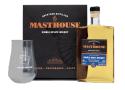

# MASTHOUSE TASTING GLASS GIFT SET - RRP 23,95

Masthouse Tasting Glass Set: A 100 ml glass hip flask of Masthouse Single Malt Whisky (Pot & Column Distilled) presented with a Masthouse Whisky tasting glass.