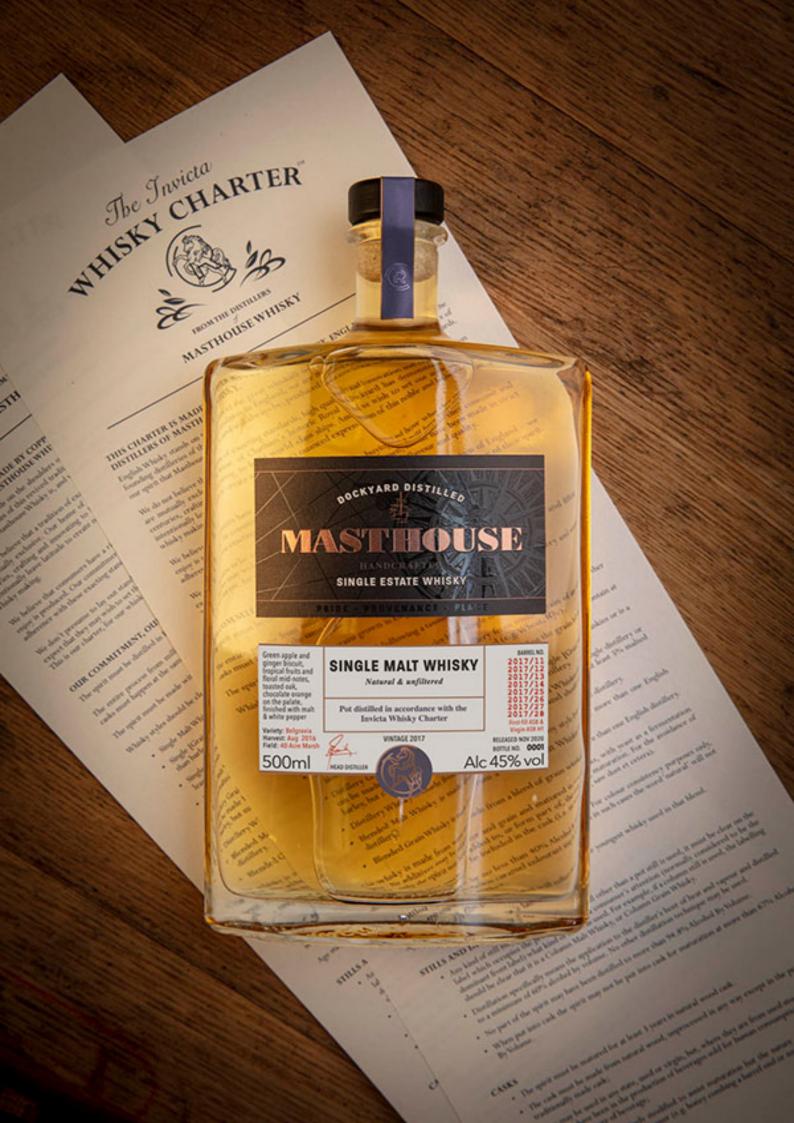

### **MASTHOUSE SINGLE MALT BATCH 02 - RRP 49,95**

asthouse Single Malt Batch 02 is made in accordance with the Invicta Whisky Charter® Masthouse Whisky is a rare single estate whisky which is natural, unfiltered and strikes the perfect balance of rich complexity and approachability. Masthouse Whisky is made with specially grown Kentish grain, and is a beguiling spirit inspired by the ancient craft of ship mast-making at Chatham's Royal...

Producer Brand Country of Origin Product Type Alcohol Content (ABV) Whiskey Category Content Units per box

Add to Cart Read More Price: Please login to see prices. Copper Rivet Distillery Masthouse England Whiskey 45% Single Malt 500 ml 6 units