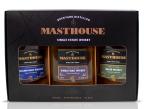

### **MASTHOUSE WHISKY EXPLORER'S PACK - RRP 34,95**

Masthouse Whisky Explorer's Pack contains of three 100 ml sample bottles of Masthouse Column Malt, Single Malt and Grain whiskey in a neat box.

Weight Dimensions Producer Brand Product Type Alcohol Content (ABV) Whiskey Category Content Units per box

Add to Cart Read More Price: Please login to see prices. 1,4 kg 7 × 14 × 26 cm Copper Rivet Distillery Masthouse Gift Set, Mini Set, Trio Pack, Whisky 45% Single Grain, Single Malt 3 x 100 ml 12 units