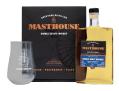

#### **MASTHOUSE TASTING GLASS GIFT SET - RRP 23,95**

Masthouse Tasting Glass Set: A 100 ml glass hip flask of Masthouse Single Malt Whisky (Pot & Column Distilled) presented with a Masthouse Whisky tasting glass.

Weight Dimensions Producer Brand Country of Origin Product Type Alcohol Content (ABV) Whiskey Category Content Units per box

Add to Cart Read More Price: Please login to see prices. 1,7 kg 7 × 14 × 26 cm Copper Rivet Distillery Masthouse England Gift Set, Whisky 45% Single Malt 100 ml 6 units