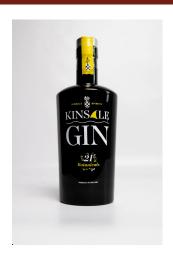

## KINSALE SPIRIT CO. GIN - RRP 35,99

Kinsale Spirit Co. Gin is a premium London Dry Gin crafted with over 21 botanicals, including locally foraged herbs and exotic spices. Nothing is added after distillation, ensuring a pure, crisp spirit. This 700 ml bottle at 40 % ABV captures the maritime character of Kinsale with a balanced citrus and spice profile. Perfect for classic cocktails or enjoyed neat over ice.

Add to Cart Read More Price: Please login to see prices.