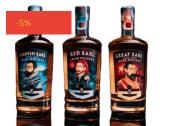

#### KINSALE SPIRIT CO. THREE OF A KIND

Kinsale Spirit Co.'s three earls; Red Earl Irish Whiskey, Great Earl Single Grain Irish Whiskey and Spanish Earl Single Malt Irish Whiskey, together for a sweet price.

Add to Cart Read More **Price:** Please login to see prices.