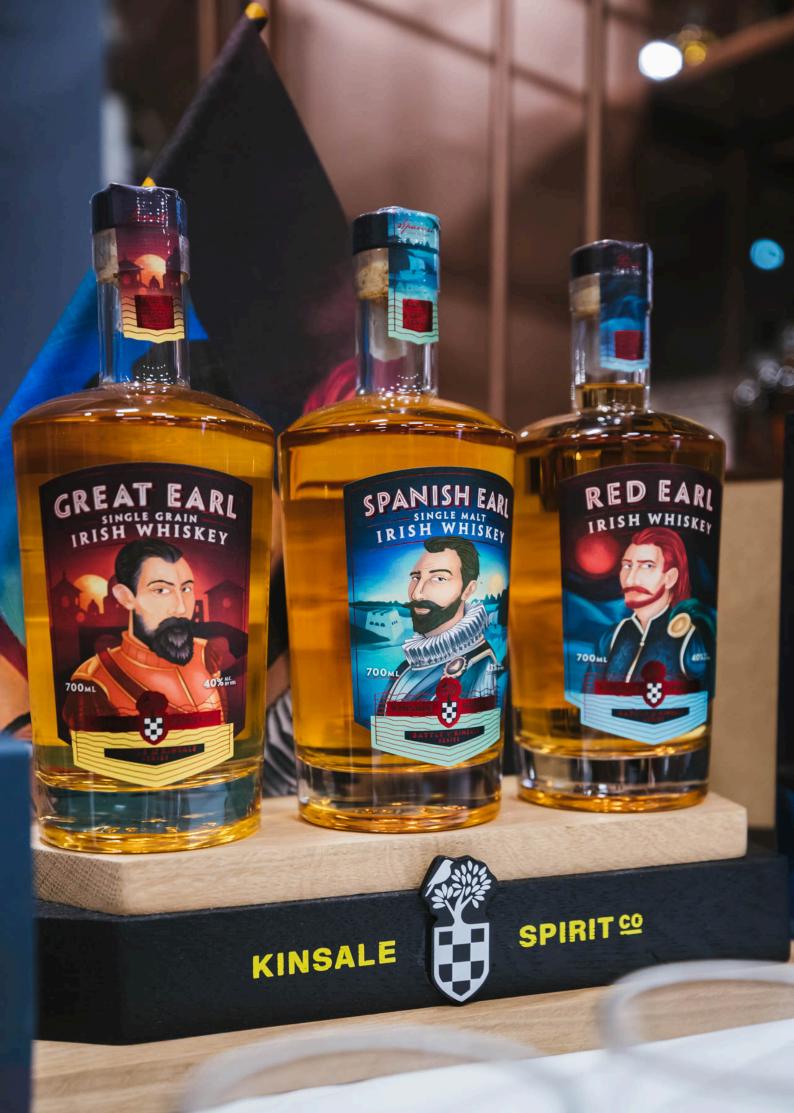

This venture into the Irish Whiskey market has begun with the smooth and mellow Battle of Kinsale Series, starting with Red Earl Irish Whiskey, and now featuring Great Earl Single Grain Irish Whiskey and Spanish Earl Single Malt Irish Whiskey.

### KINSALE SPIRIT CO. GREAT EARL SINGLE GRAIN IRISH WHISKEY -MINI'S - RRP 3,49

Kinsale Spirit Co. Great Earl Single Grain Irish Whiskey is a combination of Rechar-barrelled grain Irish whiskey and virgin oak grain, matured for 45 months and then merged to spend a further minimum period of 3 months in ex-Sangiovese casks, sourced exclusively for us from the Lazio region of Italy, a nod to the final resting place of the Great Earl in the Vatican in...

#### KINSALE SPIRIT CO. GREAT EARL SINGLE GRAIN IRISH WHISKEY -RRP 39,95

Kinsale Spirit Co. Great Earl Single Grain Irish Whiskey is a refined Irish single grain whiskey, triple-aged by Kinsale Spirit Co. It spends its first maturation in rechar and virgin oak casks, then receives a distinctive finish in Italian Sangiovese wine barrels. The result is a smooth, elegant spirit with layered notes of ripe pear, honeyed malt, and delicate spice. This 700 ml bottle...

#### KINSALE SPIRIT CO. RED EARL IRISH WHISKY - MINI'S - RRP 3,49

Kinsale Spirit Co.'s Red Earl Blended Irish Whiskey combines ex-bourbon barrelled grain Irish whiskey with ex-sherry triple-distilled malt. After maturing for 45 months, these are then blended and aged for at least an additional 4 months in ex-Rioja casks. The choice of Rioja casks, known for their spicy fruit notes, honors the final resting place of Red Hugh,

#### KINSALE SPIRIT CO. RED EARL IRISH WHISKY - RRP 37,95

Kinsale Spirit Co. Red Earl Irish Whiskey is a masterfully blended Irish whiskey combining exbourbon-barrelled grain whiskey with triple-distilled malt aged in ex-sherry casks. After 45 months of maturation, both whiskeys are married and finished for at least four months in ex-Rioja wine casks. The result is a balanced, medium-bodied spirit with vibrant fruit, toffee sweetness and a warm,...

Add to Cart Read More

KINSALE SPIRIT CO. SPANISH EARL SINGLE MALT IRISH WHISKEY -MINI'S - RRP 3,49

Kinsale Spirit Co. Spanish Earl Single Malt Irish Whiskey starts its ageing in ex-Bourbon casks for nearly 4 years and then is split into two finishing casks, ex-Imperial stout and ex-aged, golden Jamaican rum. The two triple-distilled malt Irish whiskeys are then recombined after at least 3 months apart, and bottled. The stout element is inspired by Juan del Aguila's time spent in Cork,...

#### KINSALE SPIRIT CO. SPANISH EARL SINGLE MALT IRISH WHISKEY -RRP 44,95

**Price:** Please login to see prices.

Kinsale Spirit Spanish Earl Single Malt Irish Whiskey is a triple-distilled Irish single malt, aged for nearly four years in ex-bourbon casks before being split into eximperial stout and ex-Jamaican rum casks for at least three months, then recombined. The result is a rich, creamy whiskey with layered notes of dark chocolate, coffee, dried fruit, and a hint of spice. This 700 ml bottle at 43...