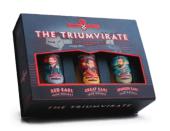

# KINSALE SPIRIT CO. THE TRIUMVIRATE - RRP 19,99

The Triumvirate by Kinsale Spirit Co. is a premium gift set of three 50 ml Irish whiskeys: Red Earl, Great Earl and Spanish Earl. Housed in a sleek presentation box, each mini bottle showcases a unique style—from the bright, honeyed sweetness of Red Earl to the creamy grain character of Great Earl and the rich, fruit-and-oak complexity of Spanish Earl. Perfect as an introduction to Irish...