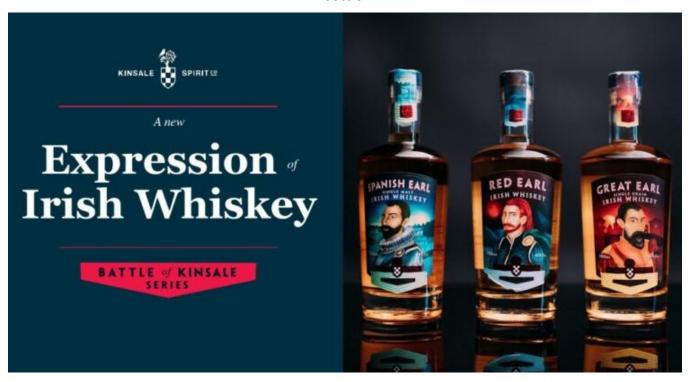

This venture into the Irish Whiskey market has begun with the smooth and mellow Battle of Kinsale Series, starting with Red Earl Irish Whiskey, and now featuring Great Earl Single Grain Irish Whiskey and Spanish Earl Single Malt Irish Whiskey.

# KINSALE SPIRIT CO. THE TRIUMVIRATE - RRP 19,99

The Triumvirate by Kinsale Spirit Co. is a premium gift set of three 50 ml Irish whiskeys: Red Earl, Great Earl and Spanish Earl. Housed in a sleek presentation box, each mini bottle showcases a unique style—from the bright, honeyed sweetness of Red Earl to the creamy grain character of Great Earl and the rich, fruit-and-oak complexity of Spanish Earl. Perfect as an introduction to Irish...

#### KINSALE SPIRIT CO. THREE OF A KIND

Kinsale Spirit Co.'s three earls; Red Earl Irish Whiskey, Great Earl Single Grain Irish Whiskey and Spanish Earl Single Malt Irish Whiskey, together for a sweet price.