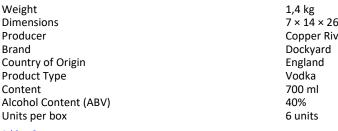

## **DOCKYARD VODKA - RRP 29,95**

A beautiful vodka from Kent's Copper Rivet Distillery, named after its scenic dockyard location and...

Weight 1,4 kg Dimensions  $7 \times 14 \times 26$  cm

**Copper Rivet Distillery** Dockyard