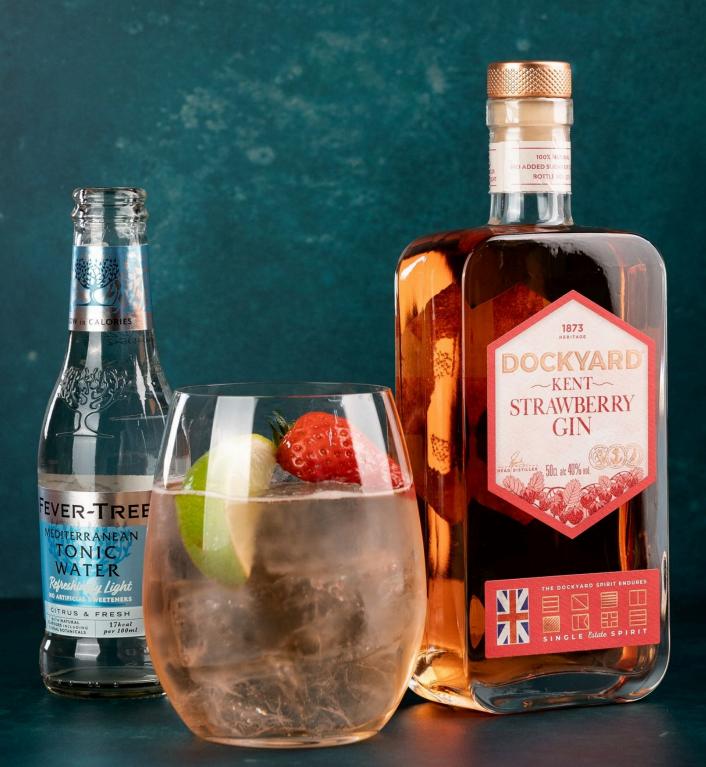

# **DOCKYARD STRAWBERRY GIN - RRP 29,95**

Dockyard Strawberry Gin: Nothing evokes the summer quite like strawberries and cream. Copper Rivet Distillery distilled their very own

6 units

Brand Dockyard Country of Origin England **Product Type** Gin Alcohol Content (ABV) 40% 500 ml Content