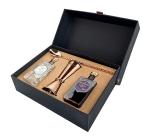

## **DOCKYARD GIN BARWARE GIFT SET - RRP 29,95**

Dockyard Gin Barware Gift Set: A stylish box containing a 50 ml sample bottle of Dockyard Gin and Dockyard Damson Gin, a jigger and cocktail stirrer.

Weight 1,4 kg Dimensions  $7 \times 14 \times 26$  cm **Copper Rivet Distillery** Producer Brand Dockyard Country of Origin England **Product Type** Alcohol Content (ABV) Content