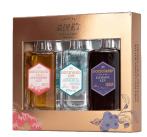

### **DOCKYARD GIN GIFT SET - RRP 19,95**

Dockyard Gin Gift Set: Three 50 ml sample bottles of Dockyard Strawberry Gin, Dockyard Gin and Dockyard Damson Gin in a neat box.

1,4 kg

 $7 \times 14 \times 26$  cm