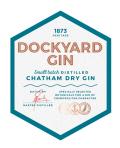

### **DOCKYARD GIN - RRP 28,95**

Dockyard Gin is known for its meticulous production process, which ensures a high-quality and flavorful gin.

Crafted through the unique hand-made copper still Janet, this gin is infused with only the finest botanicals sourced from across the globe. Dry, with subtle citrus hints and spicy aromatic flavours, this gin steers tradition into unexpected waters.

Weight 1,4 kg Dimensions  $7 \times 14 \times 26$  cm Producer Copper Rivet Distillery Brand Dockyard Country of Origin **England Product Type** Gin Alcohol Content (ABV) 41.2% 700 ml Content Units per box 6 units