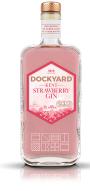

# **DOCKYARD STRAWBERRY GIN - RRP 29,95**

Dockyard Strawberry Gin: Nothing evokes the summer quite like strawberries and cream. Copper Rivet Distillery distilled their very own

6 units

Brand Dockyard Country of Origin England **Product Type** Gin Alcohol Content (ABV) 40% 500 ml Content