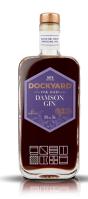

### **DOCKYARD DAMSON GIN - RRP 27,95**

Damsons were first introduced to Britain in the Roman times. Early records show they were grown around Medway and were traded by a merchant located in the settlement of Strood, within 5 miles of our distillery, this provenance inspired Copper Rivet Distillery to make their

Weight **Dimensions** Producer **Brand** Country of Origin **Product Type** Alcohol Content (ABV) Content Units per box

Add to Cart **Read More** 

Price: Please login to see prices.

1,4 kg  $7 \times 14 \times 26$  cm **Copper Rivet Distillery** Dockyard England Gin 28% 500 ml 6 units