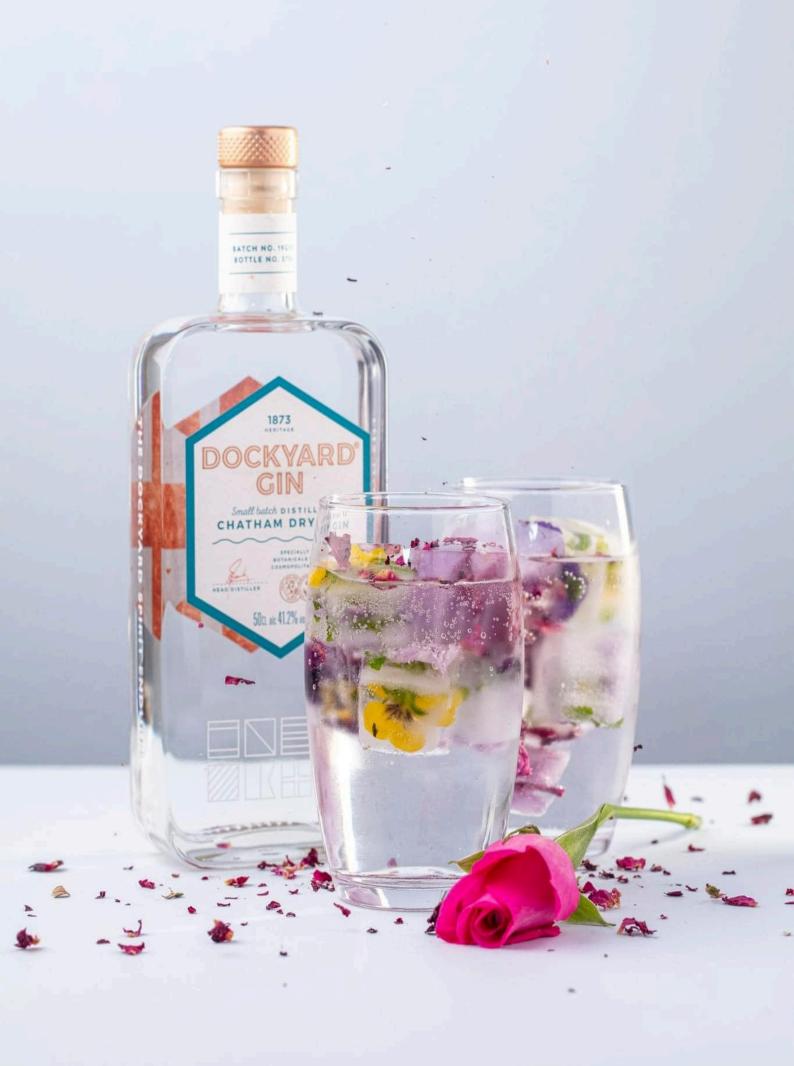

### **DOCKYARD GIN - RRP 28,95**

Dockyard Gin is known for its meticulous production process, which ensures a high-quality and flavorful gin.

Crafted through the unique hand-made copper still Janet, this gin is infused with only the finest botanicals sourced from across the globe. Dry, with subtle citrus hints and spicy aromatic flavours, this gin steers tradition into unexpected waters.

Weight 1,4 kg Dimensions  $7 \times 14 \times 26$  cm Producer Copper Rivet Distillery Brand Dockyard Country of Origin **England Product Type** Gin Alcohol Content (ABV) 41.2% 700 ml Content Units per box 6 units