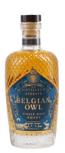

### BELGIAN OWL 5 YO 50 CL 46% - RRP 50,00

Discover the Legacy of Belgian Owl's 5-Year Single Malt

The Belgian Owl's 5-Year Single Malt is a testament to the rich history of the cask in which it matured. This exceptional whisky, aged for 5 years, has spent its maturation period in first-fill Bourbon casks made from American white oak (Quercus alba). With an alcohol content of 46%, this handcrafted, 100% Belgian whisky exemplifies...

Add to Cart Read More