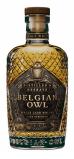

## BELGIAN OWL 10 YO 50 CL 46% - RRP 92,95

Discover the Legacy of Belgian Owl's 10-Year Single Malt

The Belgian Owl's 10-Year Single Malt is a testament to the rich history of the cask in which it matured. This exceptional whisky, aged for 10 years, has spent its maturation period in first-fill Bourbon casks made from American white oak (Quercus alba). With an alcohol content of 46%, this handcrafted, 100% Belgian whisky exemplifies...

Add to Cart Read More Price: Please login to see prices.