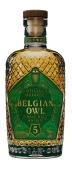

### BELGIAN OWL 5 YO 50 CL 46% - RRP 50,00

Discover the Legacy of Belgian Owl's 5-Year Single Malt

The Belgian Owl's 5-Year Single Malt is a testament to the rich history of the cask in which it matured. This exceptional whisky, aged for 5 years, has spent its maturation period in first-fill Bourbon casks made from American white oak (Quercus alba). With an alcohol content of 46%, this handcrafted, 100% Belgian whisky exemplifies...

Add to Cart Read More