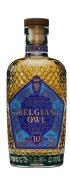

## BELGIAN OWL 10 YO 50 CL 46% - RRP 92,95

Discover the Legacy of Belgian Owl's 10-Year Single Malt

The Belgian Owl's 10-Year Single Malt is a testament to the rich history of the cask in which it matured. This exceptional whisky, aged for 10 years, has spent its maturation period in first-fill Bourbon casks made from American white oak (Quercus alba). With an alcohol content of 46%, this handcrafted, 100% Belgian whisky exemplifies...