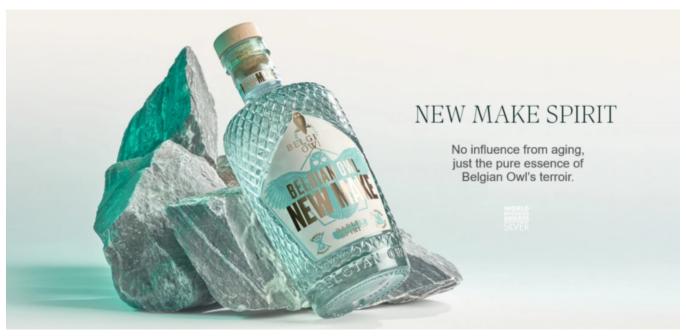

### BELGIAN OWL SINGLE MALT SPIRIT - NEW MAKE ORIGINE 50 CL 46% RRP 54,99

Explore the Essence of Haspengouw with Belgian Owl New Make Spirit. Delve into the pure, unaged character of Belgian Owl New Make Spirit, meticulously handcrafted in the heart of Haspengouw. This spirit embodies the genuine, unrefined flavors of the grain, providing a distinctive tasting experience with each sip. Celebrate our dedication to sustainability and fair trade, hallmarks of our...