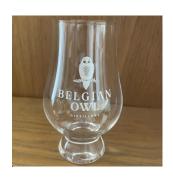

### **BELGIAN OWL GLASS RRP 6,50**

The Official Belgian Owl drinking glass is perfect for savoring the exquisite range of Belgian Owl. This celebrated Belgian Single Malt Whisky is distilled from locally grown barley. Renowned for its dedication to quality and sustainability, Belgian Owl adheres to fair trade practices.